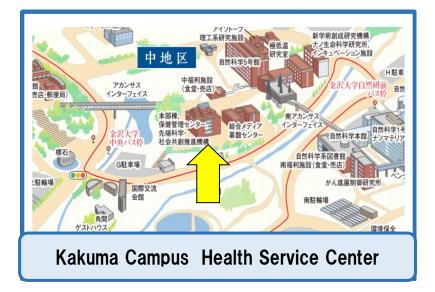

#### $\% The grades as of April 1, 2024 are displayed. ( <math display="inline">\$ ) Inside are target grades

| Date  |     | Time               | Departments/Programs                                                                                                                                  | Venue                    |
|-------|-----|--------------------|-------------------------------------------------------------------------------------------------------------------------------------------------------|--------------------------|
|       | Mon | 13:30 ~ 14:40      | School of Humanities (2)                                                                                                                              |                          |
| April |     | $14:40 \sim 15:00$ | School of Tourism Sciences and Design (2) $\cdot$ School of Smart Technology and Innovation (2)                                                       |                          |
| 8     |     | 15:00 ~ 15:20      | School for the Future of Innovation in Society (2)                                                                                                    |                          |
|       |     | $15:20 \sim 16:30$ | School of Economics (2)                                                                                                                               |                          |
|       | Tue | 13:30 ~ 14:20      | School of Teacher Education (2)                                                                                                                       |                          |
| April |     | 14:20 ~ 15:10      | School of Frontier Engineering (2)                                                                                                                    |                          |
| 9     |     | $15:10 \sim 15:50$ | School of Mechanical Engineering (2)                                                                                                                  |                          |
|       |     | $15:50 \sim 16:30$ | School of Chemistry (3 · transfer students enrolled in 2024)                                                                                          |                          |
| April | Wed | 13:30 ~ 14:20      | School of Pharmacy(4) · School of Medical and Pharmaceutical Sciences - Course in Pharmaceutical Sciences(4)<br>School of Pharmaceutical Sciences (4) | Kakuma Campus            |
| 10    |     | 14:20 ~ 15:10      | School of Geosciences and Civil Engineering (2)                                                                                                       | Health Service<br>Center |
|       |     | 15:10 ~ 16:30      | School of Law (2)                                                                                                                                     |                          |
|       | Thu | 13:30 ~ 14:10      | School of Regional Development Studies (2) $\cdot$ School of General Education (Science $\cdot$ Humanities) (2)                                       | . (1st floor,            |
| April |     | 14:10 14:50        | School of Biological Science and Technology (2)                                                                                                       | Administration<br>Bldg.) |
| 11    |     | $14:50 \sim 15:40$ | School of Chemistry (4)                                                                                                                               |                          |
|       |     | $15:40 \sim 16:30$ | School of Chemistry (2)                                                                                                                               | ]                        |
|       |     | 13:30 ~ 14:15      | School of International Studies (2)                                                                                                                   |                          |
| , 1   | 8   |                    |                                                                                                                                                       |                          |