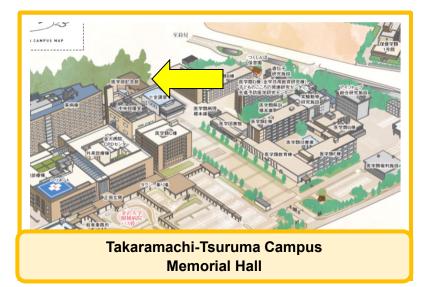

# Annual Health Check-Up Schedule for Current Students

| Date       |                                 | Time               | Departments/Programs                                                                                                                                                                                                                                  | Venue                                                           |  |
|------------|---------------------------------|--------------------|-------------------------------------------------------------------------------------------------------------------------------------------------------------------------------------------------------------------------------------------------------|-----------------------------------------------------------------|--|
|            | Tue                             | 10:00 ~ 11:10      | School of Medicine (5)                                                                                                                                                                                                                                |                                                                 |  |
| April _    |                                 | 11:10 ~ 11:30      | School of Health Sciences - Department of Physical Therapy(4) - epartment of Occupational Therapy(4)                                                                                                                                                  | C0122300                                                        |  |
|            |                                 | 13:00 ~ 14:00      | School of Health Sciences - Department of Nursing (2)                                                                                                                                                                                                 |                                                                 |  |
| 2          |                                 | 14:00 ~ 14:25      | School of Health Sciences - Department of Radiological Technology (2)                                                                                                                                                                                 |                                                                 |  |
|            | ĺ                               | $14:25 \sim 14:50$ | School of Health Sciences - Department of Laboratory Science(2)                                                                                                                                                                                       | 0000000                                                         |  |
|            |                                 | $14:50 \sim 16:00$ | School of Medicine (6)                                                                                                                                                                                                                                | 0000000                                                         |  |
|            | Wed                             | 9:00 ~ 10:10       | School of Medicine (2) $\cdot$ School of Medical and Pharmaceutical Siences - Course in Biomedical Science(2)                                                                                                                                         |                                                                 |  |
|            |                                 | 10:10 ~ 10:50      | Graduate School of Medical Sciences - Division of Health Sciences: Master's Course (2) · Doctoral Course (2·3)                                                                                                                                        |                                                                 |  |
| vpril<br>3 |                                 |                    | Graduate School of Advanced Preventive Medical Sciences (2 · 3 · 4)<br>Graduate School of Medical Sciences -Division of Medical Science: Master's Course (2)<br>Graduate School of Medical Sciences -Division of Medicine:Doctoral Course (2 · 3 · 4) | Takara-machi<br>Tsuruma Campu                                   |  |
|            |                                 | 13:00 ~ 14:15      | School of Medicine (3) $\cdot$ School of Medical and Pharmaceutical Siences - Course in Biomedical Science (3)                                                                                                                                        | Memorial Hall                                                   |  |
|            |                                 | $14:15 \sim 15:30$ | School of Medicine (4) $\cdot$ School of Medical and Pharmaceutical Siences - Course in Biomedical Science (4)                                                                                                                                        |                                                                 |  |
|            | Í                               | $15:30 \sim 16:00$ | Graduate School of Frontier Science Initiative Master's Course (2) · Doctoral Course (2 · 3)                                                                                                                                                          |                                                                 |  |
|            |                                 | 9:00 ~ 10:00       | School of Health Sciences - Department of Nursing (4)                                                                                                                                                                                                 |                                                                 |  |
|            | -<br>-<br>-<br>-<br>-<br>-<br>- | $10:00 \sim 10:30$ | School of Health Sciences - Department of Radiological Technology (4)                                                                                                                                                                                 |                                                                 |  |
|            |                                 |                    | 10:30 ~ 11:00                                                                                                                                                                                                                                         | School of Health Sciences - Department of Laboratory Science(4) |  |
| pril .     |                                 | 11:00 ~ 11:30      | School of Health Sciences - Department of Physical Therapy(2) - Department of Occupational Therapy(2)                                                                                                                                                 |                                                                 |  |
| 4          |                                 | 13:00 ~ 14:00      | School of Health Sciences - Department of Nursing (3)                                                                                                                                                                                                 |                                                                 |  |
|            |                                 | $14:00 \sim 14:30$ | School of Health Sciences - Department of Radiological Technology (3)                                                                                                                                                                                 |                                                                 |  |
|            |                                 | 14:30 ~ 15:00      | School of Health Sciences - Department of Laboratory Science(3)                                                                                                                                                                                       |                                                                 |  |
|            |                                 | $15:00 \sim 15:30$ | School of Health Sciences - Department of Physical Therapy(3) - Department of Occupational Therapy (3)                                                                                                                                                |                                                                 |  |